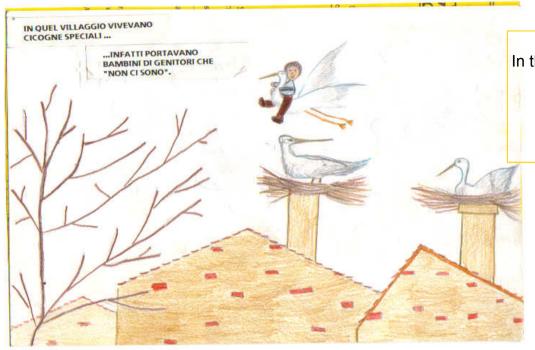

In that village special storks were living...

...in fact they were carrying children
whose parents "had not been found "

Hey, leveret! where will his parents be?

The butterflies have told me that they are in difficulty...