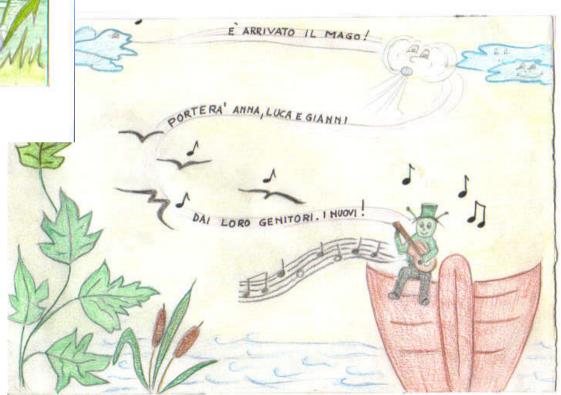

I am sorry, I have not found the uncles clock: I will take you to the elves.

Do you remember... your father and your mother?

The Wizard has arrived!

Hew will take Anna, Luca and Gianni

To their parents. The new ones!