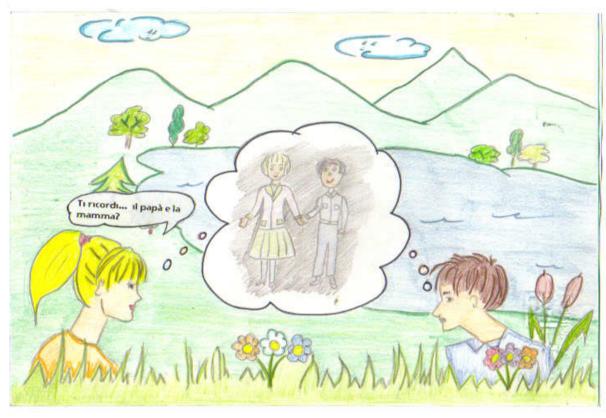

I am sorry, I have not found the uncles clock: I will take you to the elves.

Do you remember... your father and your mother?

The Wizard has arrived!

Hew will take Anna, Luca and Gianni

To their parents. The new ones!