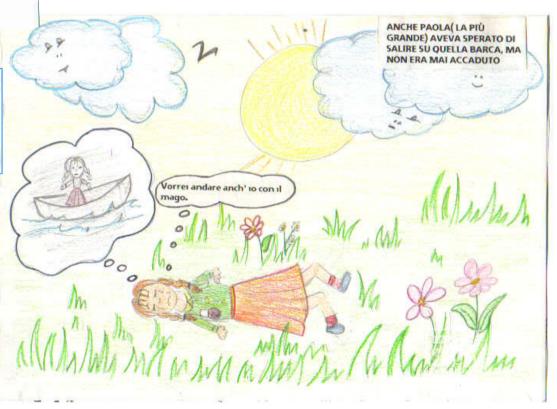

Even Paola (the most grown up) had hoped to board that boat, but it had ever happened.

I wish I went also with the Wizard.

Why does he never pick me up?
I want to leave...
...I will not stay here any longer.