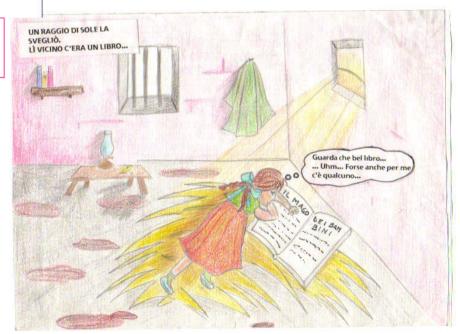

A ray of sunshine woke her up, nearby there was a book...

Looks what a beautiful book... ... Uhm... Perhaps even for me

there is someone...

THE WIZARD OF THE CHILDREN

a man and a woman were smiling to her...