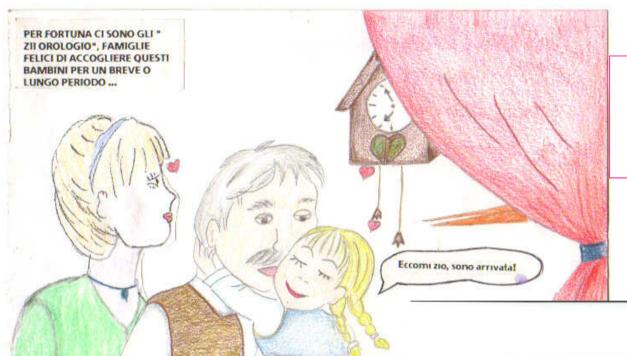

Who will take care of this child?

Luckily there are the uncles clock (foster care families), Families happy to welcome these children for a short or long period ...

Here I am uncle, I have arrived!

But not always the storks found them...