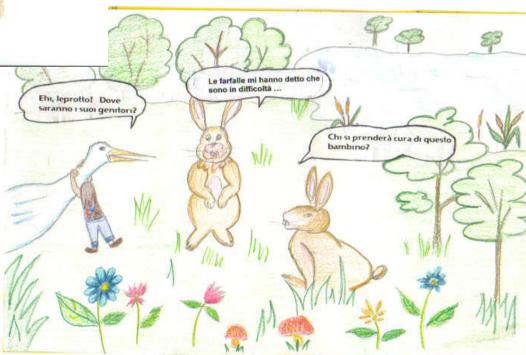

In that village special storks were living...

...in fact they were carrying children
whose parents "had not been found "

Hey, leveret! where will his parents be?

The butterflies have told me that they are in difficulty...

Who will take care of this child?

Luckily there are the uncles clock (foster care families), Families happy to welcome these children for a short or long period ...

Here I am uncle, I have arrived!

But not always the storks found them...