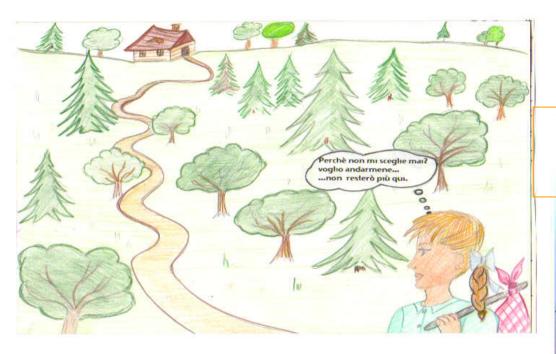

Even Paola (the most grown up) had hoped to board that boat, but it had ever happened.

I wish I went also with the Wizard.

Why does he never pick me up?
I want to leave...
...I will not stay here any longer.