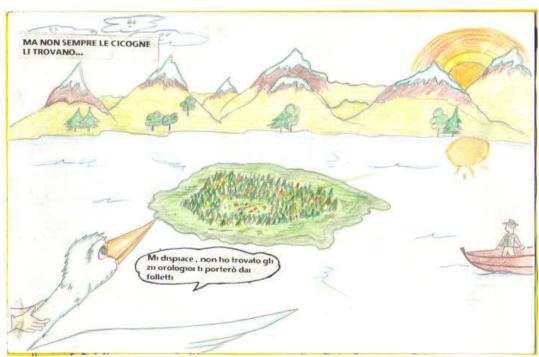

Who will take care of this child?

Luckily there are the uncles clock (foster care families), Families happy to welcome these children for a short or long period ...

Here I am uncle, I have arrived!

But not always the storks found them...

I am sorry, I have not found the uncles clock: I will take you to the elves.

Do you remember... your father and your mother?

The Wizard has arrived!

Hew will take Anna, Luca and Gianni

To their parents. The new ones!